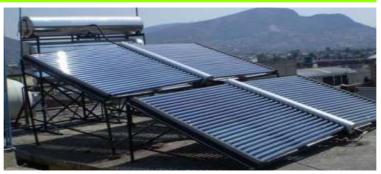

## **ETC TYPE SOLAR WATAR HEATER**

| System<br>Capacity   | 100           | 150           | 200           | 250           | 300           | 500(50 I)     | 500 (35 I)    | 500 (M)       |
|----------------------|---------------|---------------|---------------|---------------|---------------|---------------|---------------|---------------|
| ETC Tubes            | 10<br>58*1800 | 15<br>58*1800 | 20<br>58*1800 | 25<br>58*1800 | 30<br>58*1800 | 50<br>58*1800 | 34<br>58*2100 | 50<br>58*1800 |
| Floor Area<br>(FOOT) | 4X6           | 5X6           | 6X6           | 7X6           | 8X6           | 13X6          | 10X7          | 13X8          |