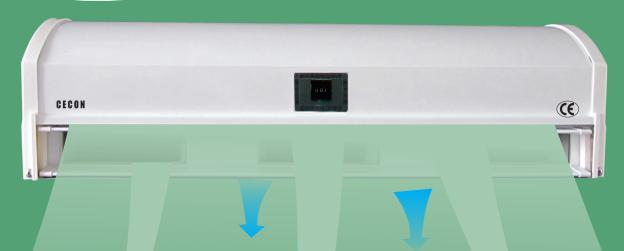

## **Exclusive Features**

- Centrifugal type forward-bending dynamically balanced blowers, highly
  efficient, less noisy with large air volume high velocity
  (18 M/Sec. approx) at sources with long air shooting range.
- All-metallic stylish and slim casting, light weight body construction duly powder coated.
- Two way switch to control the High/Low velocity.
- Reliable designed motor can run 5000 hours continuously.
- Variable Installations heights: 2.5m to 4.5m
- Over heating protection.
- Noise Level 52db 54db
- Motor RPM 2100min / 2700max
- Operative on 220V, 50Hz, Single Phase
- High Quality ABS Blower duly balanced.
- Air Velocity 17-18m/s at High Velocity and 14m/s at low velocity