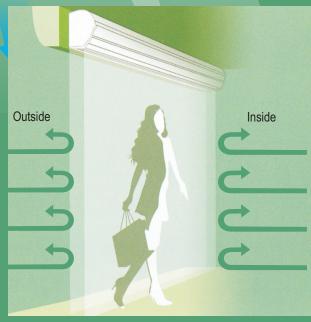

## **Exclusive Features**

- Centrifugal type forward-bending dynamically balanced blowers, highly
  efficient, less noisy with large air volume high velocity
  (18 M/Sec. approx) at sources with long air shooting range.
- All-metallic stylish and slim casting, light weight body construction duly powder coated.
- Two way switch to control the High/Low velocity.
- Reliable designed motor can run 5000 hours continuously.
- Variable Installations heights: 2.5m to 4.5m
- Over heating protection.
- Noise Level 52db 54db
- Motor RPM 2100min / 2700max
- Operative on 220V, 50Hz, Single Phase
- High Quality ABS Blower duly balanced.
- Air Velocity 17-18m/s at High Velocity and 14m/s at low velocity