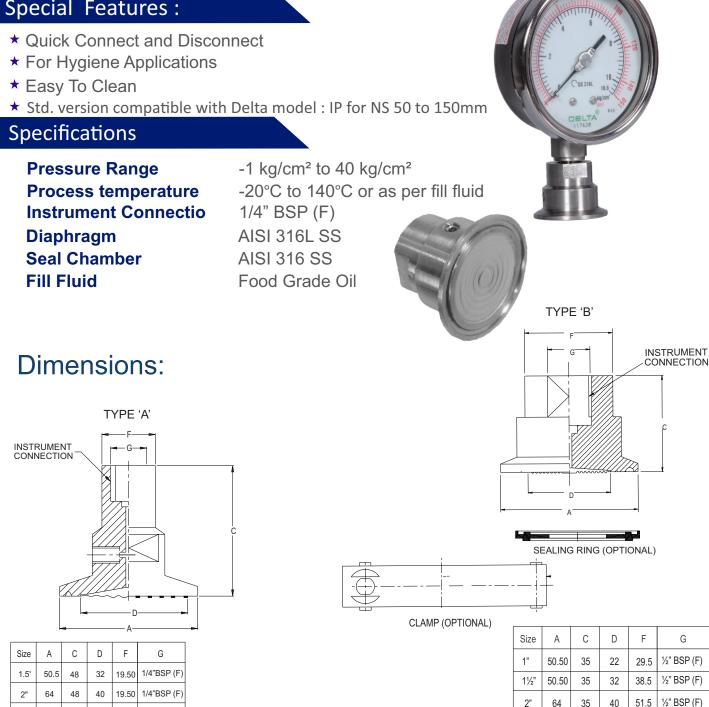

## **Special Features :**

Note : For NS 50 & 63mm

2.5" 77.5 48 52 19.50

1/4"BSP (F)

For NS 100 & 150mm

52

35

21⁄2"

77.5

64

1/2" BSP (F)

DSTC