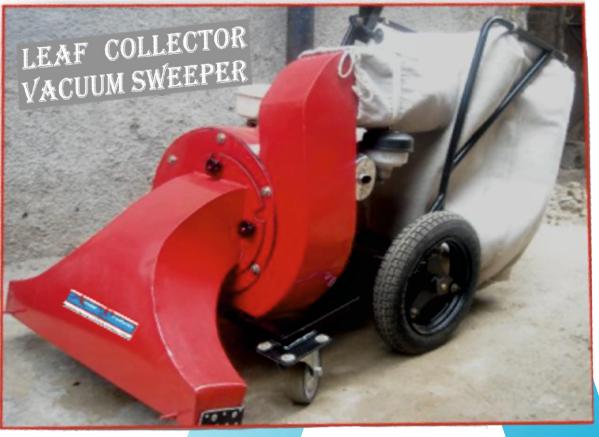

msse **Products** WALK BEHIND LEAF COLLECTOR VACUUM SWEEPER

## msse Products WALK BEHIND LEAF COLLECTOR VACUUM SWEEPER

- When Sweeping is required & Dirt is Bulky, the sucking strength of Vacuum Sweeper Come in Play With its suction pipe the equipment can suck up dirt even in the most difficult places (behind bushes, under shelves etc.)
- The equipment offer maximum performance where dirt is bulky but light in weight. Fruits & leaves, vegetable • peals, disposable paper glasses, cigarette butts etc.
- Thanks to its roomy container (different sizes for different models) the equipment can collect anenormous amount of dirt.
- Unique adjustable setting of squeezer height for working on different terrains. Unique blowing attachment for extra deep cleaning.
- A equipment for Warehouses work shop, Gardens, Golf Courses, Circulating Areas, Court Yards, Roads, Parking Lots, Banquet Halls, Railways, Airlines, Horticulture Deptt., Municipal Corporations, Public Work Departments, Hotels, Defense Area Etc.
- Compact in Size, low operation cost, robust power maintenance free operation (auto motorised traction in specific models)