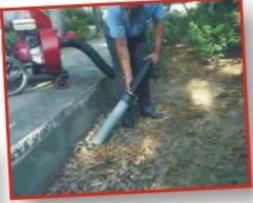

## msse Products WALK BEHIND LEAF COLLECTOR VACUUM SWEEPER

- When Sweeping is required & Dirt is Bulky, the sucking strength of Vacuum Sweeper Come in Play With its suction pipe the equipment can suck up dirt even in the most difficult places (behind bushes, under shelves etc.)
- The equipment offer maximum performance where dirt is bulky but light in weight. Fruits & leaves, vegetable • peals, disposable paper glasses, cigarette butts etc.
- Thanks to its roomy container (different sizes for different models) the equipment can collect anenormous amount of dirt.
- Unique adjustable setting of squeezer height for working on different terrains. Unique blowing attachment for extra deep cleaning.
- A equipment for Warehouses work shop, Gardens, Golf Courses, Circulating Areas, Court Yards, Roads, Parking Lots, Banquet Halls, Railways, Airlines, Horticulture Deptt., Municipal Corporations, Public Work Departments, Hotels, Defense Area Etc.
- Compact in Size, low operation cost, robust power maintenance free operation (auto motorised traction in specific models)

The equipment offer maximum performance where dirt is bulky but light in weight, Fruit & Leaves, Vegetable peals, disposable paper glasses cigarette butts etc.,