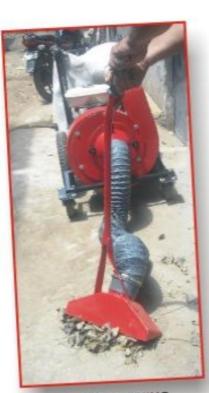

## msse Products WALK BEHIND LEAF COLLECTOR VACUUM SWEEPER

- When Sweeping is required & Dirt is Bulky, the sucking strength of Vacuum Sweeper Come in Play With its suction pipe the equipment can suck up dirt even in the most difficult places (behind bushes, under shelves etc.)
- The equipment offer maximum performance where dirt is bulky but light in weight. Fruits & leaves, vegetable • peals, disposable paper glasses, cigarette butts etc.
- Thanks to its roomy container (different sizes for different models) the equipment can collect anenormous amount of dirt.
- Unique adjustable setting of squeezer height for working on different terrains. Unique blowing attachment for extra deep cleaning.
- A equipment for Warehouses work shop, Gardens, Golf Courses, Circulating Areas, Court Yards, Roads, Parking Lots, Banquet Halls, Railways, Airlines, Horticulture Deptt., Municipal Corporations, Public Work Departments, Hotels, Defense Area Etc.
- Compact in Size, low operation cost, robust power maintenance free operation (auto motorised traction in specific models)