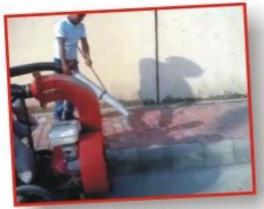

## msse Products WALK BEHIND LEAF COLLECTOR VACUUM SWEEPER

- When Sweeping is required & Dirt is Bulky, the sucking strength of Vacuum Sweeper Come in Play With its suction pipe the equipment can suck up dirt even in the most difficult places (behind bushes, under shelves etc.)
- The equipment offer maximum performance where dirt is bulky but light in weight. Fruits & leaves, vegetable • peals, disposable paper glasses, cigarette butts etc.
- Thanks to its roomy container (different sizes for different models) the equipment can collect anenormous amount of dirt.
- Unique adjustable setting of squeezer height for working on different terrains. Unique blowing attachment for extra deep cleaning.
- A equipment for Warehouses work shop, Gardens, Golf Courses, Circulating Areas, Court Yards, Roads, Parking Lots, Banquet Halls, Railways, Airlines, Horticulture Deptt., Municipal Corporations, Public Work Departments, Hotels, Defense Area Etc.
- Compact in Size, low operation cost, robust power maintenance free operation (auto motorised traction in specific models)