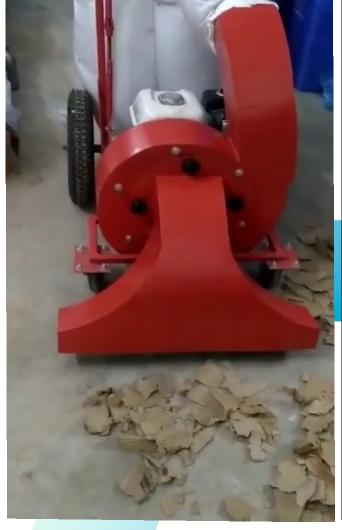

## msse Products WALK BEHIND LEAF COLLECTOR VACUUM SWEEPER

- When Sweeping is required & Dirt is Bulky, the sucking strength of Vacuum Sweeper Come in Play With its suction pipe the equipment can suck up dirt even in the most difficult places (behind bushes, under shelves etc.)
- The equipment offer maximum performance where dirt is bulky but light in weight. Fruits & leaves, vegetable • peals, disposable paper glasses, cigarette butts etc.
- Thanks to its roomy container (different sizes for different models) the equipment can collect anenormous amount of dirt.
- Unique adjustable setting of squeezer height for working on different terrains. Unique blowing attachment for extra deep cleaning.
- A equipment for Warehouses work shop, Gardens, Golf Courses, Circulating Areas, Court Yards, Roads, Parking Lots, Banquet Halls, Railways, Airlines, Horticulture Deptt., Municipal Corporations, Public Work Departments, Hotels, Defense Area Etc.
- Compact in Size, low operation cost, robust power maintenance free operation (auto motorised traction in specific models)

## **TECHNICAL SPECIFICATION**

| Operating Width     | 700mm                          |
|---------------------|--------------------------------|
| Power Supply        | Electric 5 HP (220V / 400V)    |
|                     | (AWVS 5000 E)                  |
|                     |                                |
|                     | Petrol Engine 5 HP             |
|                     | (AWVS 5000 P)                  |
|                     |                                |
|                     | Diesel Engine 5 HP             |
|                     | (AWVS 5000 D)                  |
| Engine Started      | Recoil (Manual) / Self Start   |
| Fuel Tank Petrol    | Kerosine 3.5 Ltrs. +           |
|                     | Petrol 0.5 Ltrs. = 4 Ltrs.     |
|                     | (Petrol uses in Kerosene Tank) |
| Fuel Tank Diesel    | 4 Ltrs.                        |
| Working Capacity    | 2000 m <sup>2</sup> / hr.      |
| Filter Surface      | 3.25 m <sup>2</sup>            |
| Filter Bag Capacity | 200 Ltrs.                      |
| Unloading           | Manual (Rear)                  |
| Weight (Empty)      | 50 Kg                          |
| RPM                 | 1500-3000 RPM (Adjustable)     |
|                     |                                |