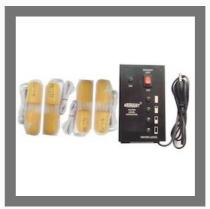

#### **SEMI AUTOMATIC SYSTEM**

Semi Auto System With Dry Run Protection

Semi Auto System With 4 Level Indicator With Magnetic Sensor

Semi Auto System With Magnetic Sensor

Semi Auto System with SS Sensor