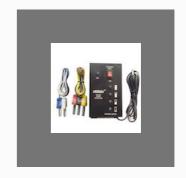

#### **FULLY AUTOMATIC SYSTEM**

Auto System For Main Supply Line With Magnetic Sensor

Auto System 4 Main Supply Line Timer With Megnate Sensor

Auto System for Lower To Upper Tank with magnetic sensor

Auto System For Boring Pump With Magnetic Sensor

#### **SEMI AUTOMATIC SYSTEM**

Semi Auto System With Dry Run Protection

Semi Auto System With 4 Level Indicator With Magnetic Sensor

Semi Auto System With Magnetic Sensor

Semi Auto System with SS Sensor

#### **INDICATOR SYSTEM**

Four Level Indicator with SS Sensor

Four Level Indicator With Magnetic Sensor

Four Level Indicator Double Buzzer With Magnetic Sensor

Four Level Indicator With Float Sensors