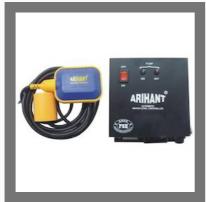

#### **FULLY AUTOMATIC SYSTEM**

Auto System For Main Supply Line With Magnetic Sensor

Auto System 4 Main Supply Line Timer With Megnate Sensor

Auto System for Lower To Upper Tank with magnetic sensor

Auto System For Boring Pump With Magnetic Sensor