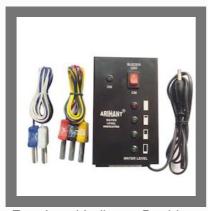

#### **INDICATOR SYSTEM**

Four Level Indicator with SS Sensor

Four Level Indicator With Magnetic Sensor

Four Level Indicator Double Buzzer With Magnetic Sensor

Four Level Indicator With Float Sensors