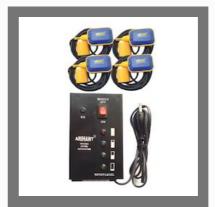

#### **INDICATOR SYSTEM**

Four Level Indicator with SS Sensor

Four Level Indicator With Magnetic Sensor

Four Level Indicator Double Buzzer With Magnetic Sensor

Four Level Indicator With Float Sensors