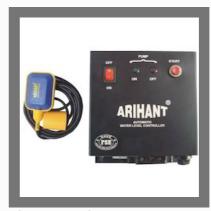

#### **SEMI AUTOMATIC SYSTEM**

Semi Auto System With Dry Run Protection

Semi Auto System With 4 Level Indicator With Magnetic Sensor

Semi Auto System With Magnetic Sensor

Semi Auto System with SS Sensor