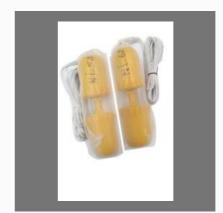

## **SENSORS**

SS (316 Grade) Sensor

Magnetic Sensor

Float Sensor

Dry Run Sensor