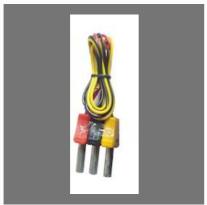

## **SENSORS**

SS (316 Grade) Sensor

Magnetic Sensor

Float Sensor

Dry Run Sensor