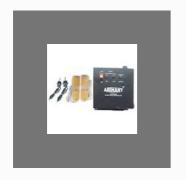

#### **FULLY AUTOMATIC SYSTEM**

Auto System For Main Supply Line With Magnetic Sensor

Auto System 4 Main Supply Line Timer With Megnate Sensor

Auto System for Lower To Upper Tank with magnetic sensor

Auto System For Boring Pump With Magnetic Sensor

#### **SEMI AUTOMATIC SYSTEM**

Semi Auto System With Dry Run Protection

Semi Auto System With 4 Level Indicator With Magnetic Sensor

Semi Auto System With Magnetic Sensor

Semi Auto System with SS Sensor

#### **INDICATOR SYSTEM**

Four Level Indicator with SS Sensor

Four Level Indicator With Magnetic Sensor

Four Level Indicator Double Buzzer With Magnetic Sensor

Four Level Indicator With Float Sensors