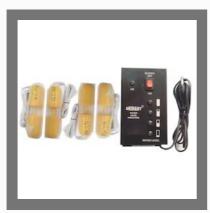

#### **SEMI AUTOMATIC SYSTEM**

Semi Auto System With Dry Run Protection

Semi Auto System With 4 Level Indicator With Magnetic Sensor

Semi Auto System With Magnetic Sensor

Semi Auto System with SS Sensor