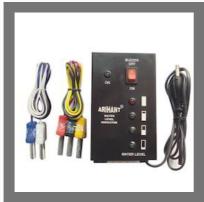

#### **FULLY AUTOMATIC SYSTEM**

Auto System For Main Supply Line With Magnetic Sensor

Auto System 4 Main Supply Line Timer With Megnate Sensor

Auto System for Lower To Upper Tank with magnetic sensor

Auto System For Boring Pump With Magnetic Sensor