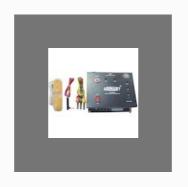

#### **FULLY AUTOMATIC SYSTEM**

Auto System For Main Supply Line With Magnetic Sensor

Auto System 4 Main Supply Line Timer With Megnate Sensor

Auto System for Lower To Upper Tank with magnetic sensor

Auto System For Boring Pump With Magnetic Sensor

#### **SEMI AUTOMATIC SYSTEM**

Semi Auto System With Dry Run Protection

Semi Auto System With 4 Level Indicator With Magnetic Sensor

Semi Auto System With Magnetic Sensor

Semi Auto System with SS Sensor

#### **INDICATOR SYSTEM**

Four Level Indicator with SS Sensor

Four Level Indicator With Magnetic Sensor

Four Level Indicator Double Buzzer With Magnetic Sensor

Four Level Indicator With Float Sensors