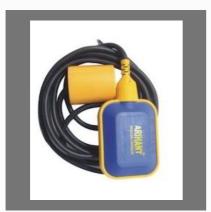

## **SENSORS**

SS (316 Grade) Sensor

Magnetic Sensor

Float Sensor

Dry Run Sensor